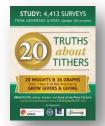

# 10 MILLION "TITHING" AMERICANS DONATE MORE THAN \$50 BILLION ANNUALLY

**RESEARCH STUDY: 4,413 "Tither" SURVEYS reveals...** 

**People who donate 10% OR** 

What % do "tithers" give? **GIVE 11-15% GIVE 16-20%** 